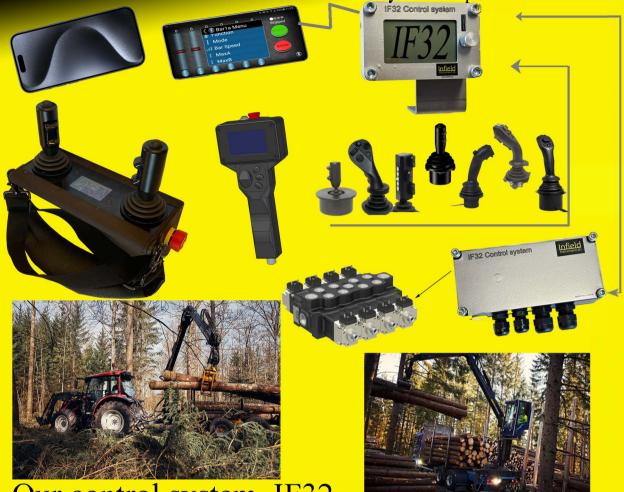

Control crane and tractor from your smartphone!

## Our control system, IF32 - **Second Second** Powerfull, compact but still so simple...

- Everything can be operated from your smartphone.
- Wide selection of professional joysticks for both cab and control unit.
- Handles up to 9 bidirectional functions in one box.
- Connect slave boxes and get 9 extra functions with each box.
- Quick buttons on the joystick for selecting 4x6-function menus.
- Control lights, heater, etc., from the control unit or from your smartphone. With unidirectional functions, the number of outputs doubles.
- Communication via LoRa radio, GSM, or cable.
- Can be connected to 12V and 24V systems.